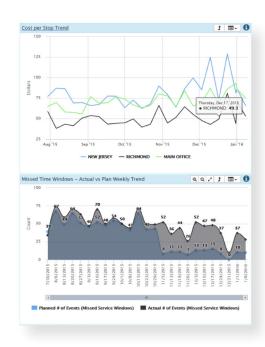

## Reliable business intelligence for those who need it

Insight delivers the accurate information you and your teams need in a format you can understand so you can react quickly to changes in your business.

Create dashboards to share with your teams