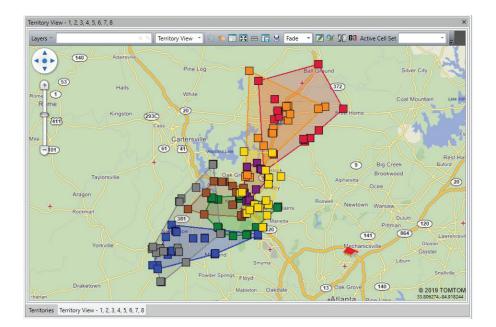

## The extra mile

View routes, stops, and assets at a glance

Reduce transportation costs by efficiently allocating resources

Automate your strategic re-routing process

Strategically meet the specific needs of each customer

Better balance capacities and workloads

Easily forecast the implications of route changes